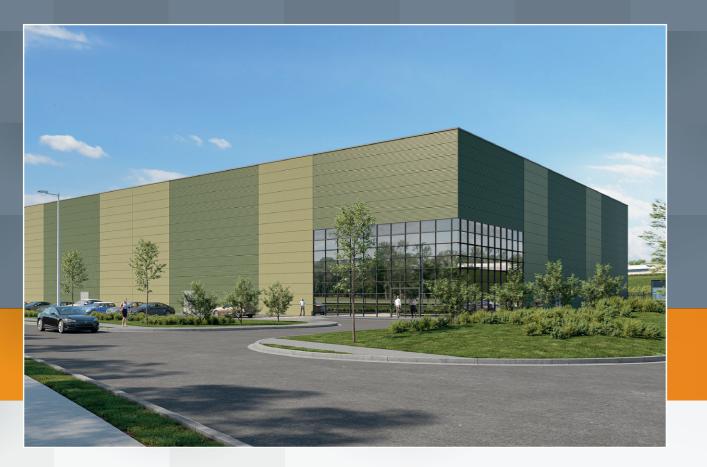

# Blarney Business Park Block 9004

4.75 acre site 50,910 sq ft

N20 access

# TO LET

Brand new, state of the art commercial building

Blarney Business Park provides businesses with the opportunity to locate to a modern high grade business environment with flexibility to design and create bespoke building solutions that offer maximum operational efficiency and future proof your business.

### **Property Features**

- Size: 50,910 sq ft
- 6 no. dock levellers
- 4 no. grade level roller shutter doors
- Building to site ratio: 24.1%
- Clearance height of roller door: 6m
- Clear eaves height: 12.3m
- 93 car parking spaces including 47 EV points
- Open plan warehouse floor ready for tenant fitout
- 10% Roof Lighting
- High bay LED lighting
- Kingspan architectural external cladding panels with glazed curtain walled sections to accommodate two high specification offices of 2,500 sq ft each
- Scope to accommodate a mezzanine floor
- Site includes secured delivery yard and extensive landscaping