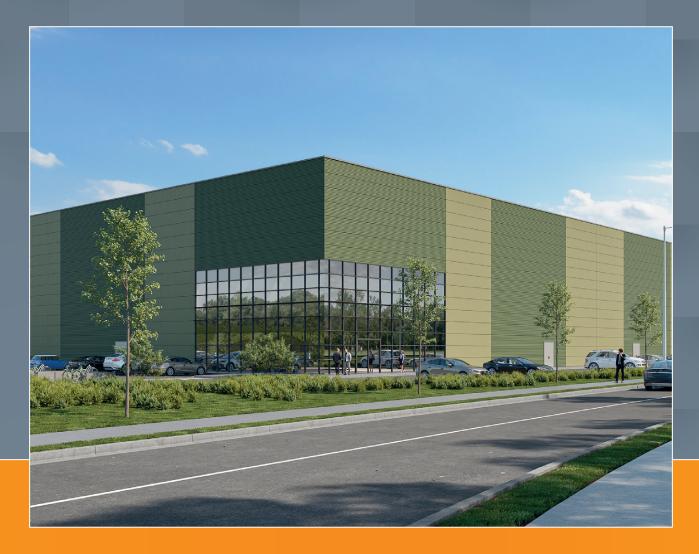

# Blarney Business Park Block 9004

4.75 acre site 50,910 sq ft

N20 access

# TO LET

Brand new, state of the art commercial building

Blarney Business Park provides businesses with the opportunity to locate to a modern high grade business environment with flexibility to design and create bespoke building solutions that offer maximum operational efficiency and future proof your business.

### **Property Features**

- Size: 50,910 sq ft
- 6 no. dock levellers
- 4 no. grade level roller shutter doors
- Building to site ratio: 24.1%
- Clearance height of roller door: 6m
- Clear eaves height: 12.3m
- 93 car parking spaces including 47 EV points
- Open plan warehouse floor ready for tenant fitout
- 10% Roof Lighting
- High bay LED lighting
- Kingspan architectural external cladding panels with glazed curtain walled sections to accommodate two high specification offices of 2,500 sq ft each
- Scope to accommodate a mezzanine floor
- Site includes secured delivery yard and extensive landscaping