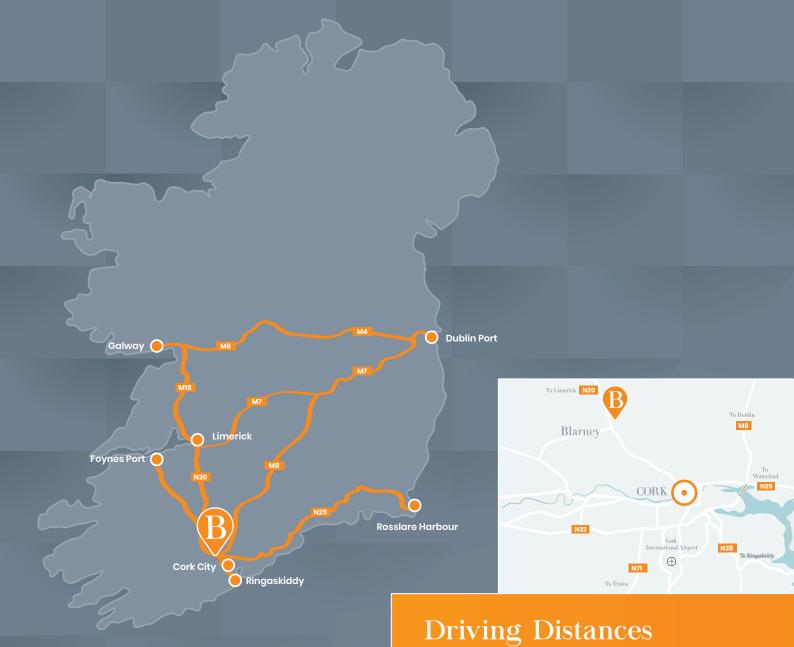

#### Emmet Finnegan

| Ringaskiddy          | 30km  |
|----------------------|-------|
| Limerick/Foynes Port | 90km  |
| Rosslare Harbour     | 198km |
| Dublin Port          | 274km |
| Cork Clty            | 9km   |
| Cork Airport         | 16km  |