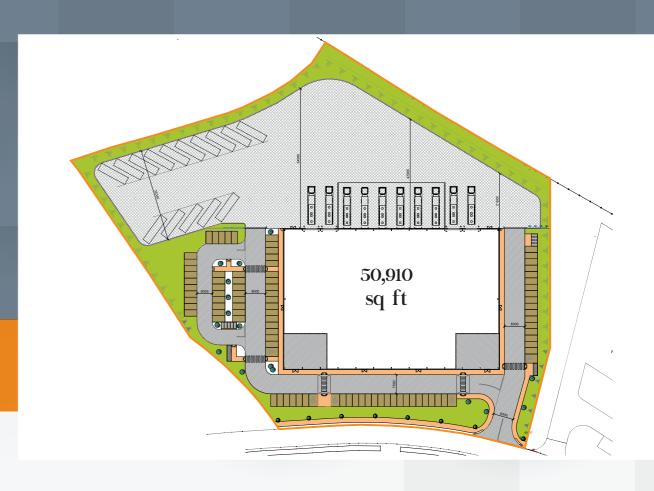

# Blarney Business Park Block 9004

4.75 acre site 50,910 sq ft

N20 access

### **Property Features**

- Size: 50,910 sq ft
- 6 no. dock levellers
- 4 no. grade level roller shutter doors
- Building to site ratio: 24.1%
- Clearance height of roller door: 6m
- Clear eaves height: 12.3m
- 93 car parking spaces including 47 EV points
- Open plan warehouse floor ready for tenant fitout
- 10% Roof Lighting
- High bay LED lighting
- Kingspan architectural external cladding panels with glazed curtain walled sections to accommodate two high specification offices of 2,500 sq ft each
- Scope to accommodate a mezzanine floor
- Site includes secured delivery yard and extensive landscaping