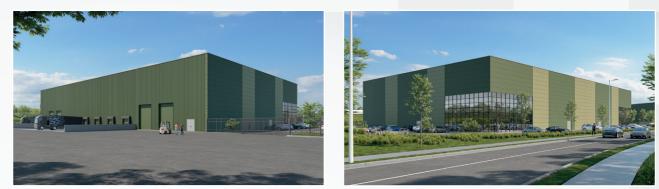

# Blarney Business Park Block 9004

4.75 acre site 50,910 sq ft

N20 access

# TO LET

Brand new, state of the art commercial building

Blarney Business Park provides businesses with the opportunity to locate to a modern high grade business environment with flexibility to design and create bespoke building solutions that offer maximum operational efficiency and future proof your business.

### **Property Features**

- Size: 50,910 sq ft
- 6 no. dock levellers
- 4 no. grade level roller shutter doors
- Building to site ratio: 24.1%
- Clearance height of roller door: 6m
- Clear eaves height: 12.3m
- 93 car parking spaces including 47 EV points
- Open plan warehouse floor ready for tenant fitout
- 10% Roof Lighting
- High bay LED lighting
- Kingspan architectural external cladding panels with glazed curtain walled sections to accommodate two high specification offices of 2,500 sq ft each
- Scope to accommodate a mezzanine floor
- Site includes secured delivery yard and extensive landscaping